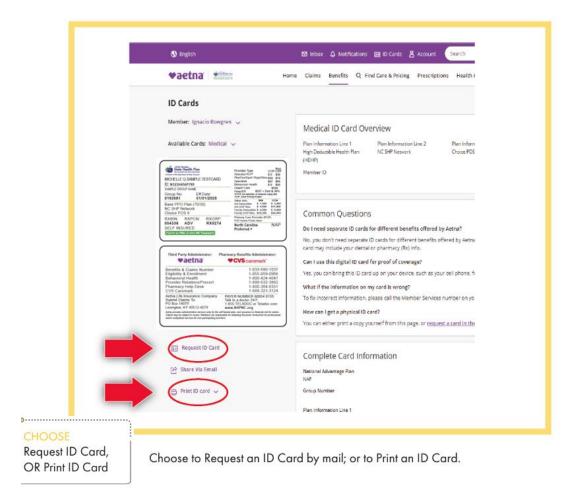

## If you choose Request ID Card Request Medical ID Card Ad Care & Pricing Your card will be delivered to the address on file. Please allow 7-10 days for delivery. Certain your employer to update personal enforcement for the request for the second family members. Law Type Medical Priview Plass Informacion I. Applied (Spouse) Alex (Child) Cancel Request Medical ID Card X Your card will be delivered to the address on file. Please allow 7-10 days for oblew, Cornato your employer to update personal enformacion for yourself or covered family mambers. View Plass Informacion II. No Sind Nemocia. Request ID Card Cancel Cancel Cancel Cancel Cancel Cancel

SELECT Request ID Card

Select needed member from dropdown if multiple members are covered. Please note, you can only select one member at a time. Then, select Request ID Card. Click DONE when finished.