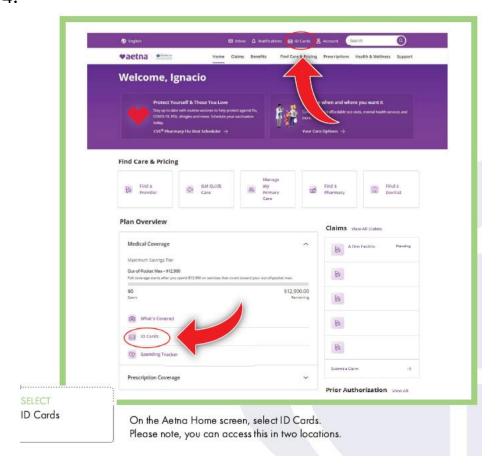

## How to Request a New State Health Plan ID Card

(For Members on the 70/30, 80/20 & HDHP Plans)

- 1. LOG INTO EBENEFITS:
- 2. Enter your niner net credentials
- 3. Under Quick Links on the left column, select Aetna Member Portal



4.





6.



## If you choose Request ID Card Request Medical ID Card Ad Care & Pricing Your card will be delivered to the address on file. Please allow 7-10 days for delivery. Certain your employer to update personal enforcement for the request for the second family members. Law Type Medical Priview Plass Informacion I. Applied (Spouse) Alex (Child) Cancel Request Medical ID Card X Your card will be delivered to the address on file. Please allow 7-10 days for oblew, Cornato your employer to update personal enformacion for yourself or covered family mambers. View Plass Informacion II. No Sind Nemocia. Request ID Card Cancel Cancel Cancel Cancel Cancel Cancel

SELECT Request ID Card

Select needed member from dropdown if multiple members are covered. Please note, you can only select one member