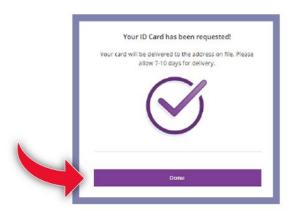

SELECT Request ID Card

Select needed member from dropdown if multiple members are covered. Please note, you can only select one member at a time. Then, select Request ID Card. Click DONE when finished.