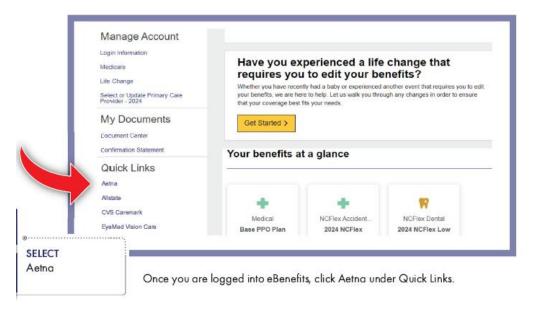

## How to Request a New State Health Plan ID Card

(For Members on the 70/30, 80/20 & HDHP Plans)

- 1. LOG INTO EBENEFITS:
- 2. Enter your niner net credentials
- 3. Under Quick Links on the left column, select Aetna Member Portal