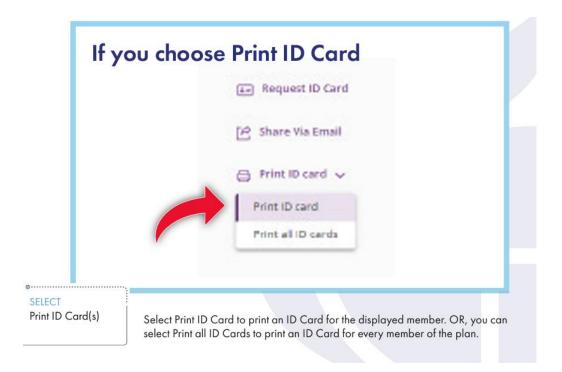

## How to Request a New State Health Plan ID Card

(For Members on the 70/30, 80/20 & HDHP Plans)

- 1. LOG INTO EBENEFITS:
- 2. Enter your niner net credentials
- 3. Under Quick Links on the left column, select Aetna Member Portal



4.





6.



## If you choose Request ID Card Request Medical ID Card Ad Care & Pricing Your card will be delivered to the address on file. Please allow 7-10 days for delivery. Certain your employer to update personal enforcement for the request for the second family members. Law Type Medical Priview Plass Informacion I. Applied (Spouse) Alex (Child) Cancel Request Medical ID Card X Your card will be delivered to the address on file. Please allow 7-10 days for oblew, Cornato your employer to update personal enformacion for yourself or covered family mambers. View Plass Informacion II. No Sind Nemocia. Request ID Card Cancel Cancel Cancel Cancel Cancel Cancel

SELECT Request ID Card

Select needed member from dropdown if multiple members are covered. Please note, you can only select one member at a ti