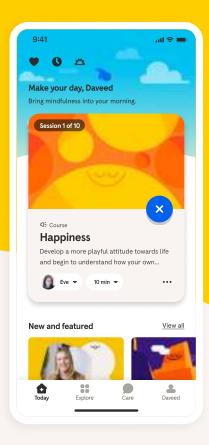

## Skill-building resources

Our library of tips, tools, and insights includes articles, classes, and podcasts offering expert guidance on a range of topics. This in-app content is available for you to use in your own time to help you move toward your goals.